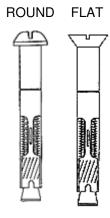

## Stainless Steel Sleeve Anchors (Flat Head or Round Head) 4000 PSI Concrete

Type 304 and 316 Stainless

For safe working loads (allowable loads) do not exceed 25% of ultimate load.

**Note:** 5/8 and 3/4 diameter available in flat head, 1/4 diameter available in 304 stainless only.304/316 Stainless steel and various alloys.