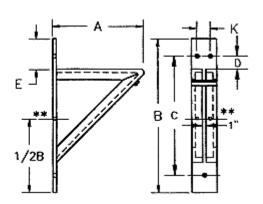

# Stainless Steel Medium Knee Bracket Figure 98

### Service:

To support loads up to 1500 pounds close to walls provides adjustment to and from the wall.

#### Material:

304/316 Stainless steel and various alloys.

## Ordering:

Specify bracket number, type of material.

#### Note:

Other sizes available to meet specific application requirements.

| Size | A  | В  | С       | D     | E     | Plate<br>Size | Angle<br>Size | Hole<br>Size |
|------|----|----|---------|-------|-------|---------------|---------------|--------------|
| 0    | 12 | 18 | 15-1/2  | 1-1/4 | 2-1/2 | 4             | 1-1/2X1/4     | 13/16        |
| 1    | 18 | 24 | 21-1/2  | 1-1/4 | 2-1/2 | 5             | 1-3/4X3/16    | 13/16        |
| 2    | 24 | 30 | 27-1/23 | 1-1/4 | 2-1/2 | 5             | 2X1/4         | 13/16        |